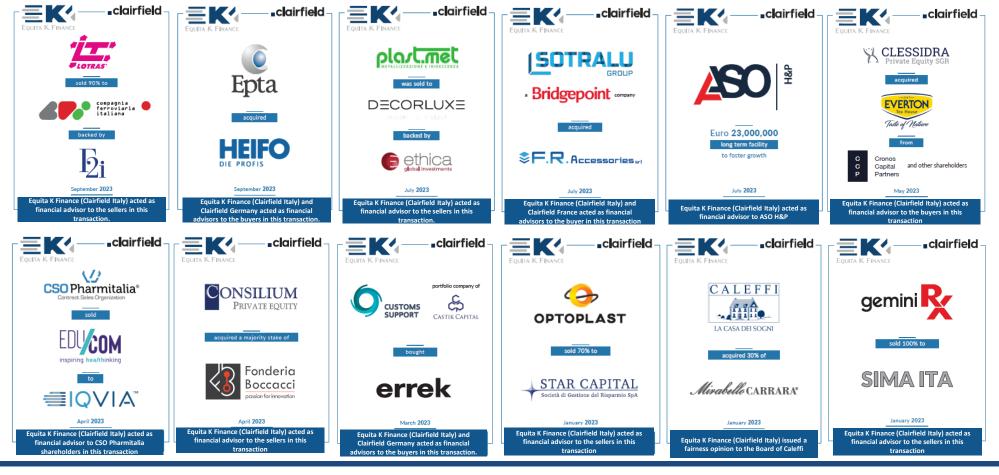

### **CLASSIFICHE INTERNAZIONALI M&A**

Nel 2023 Equita K Finance è 4ª in Italia e Clairfield International, di cui Equita K Finance è partner per l'Italia, è 15ª in Europa

| MM3a - Italian Involvement Small-Cap |              |                        |            |                    |   |  |  |  |
|--------------------------------------|--------------|------------------------|------------|--------------------|---|--|--|--|
|                                      |              |                        |            |                    |   |  |  |  |
|                                      |              | # of Deals per Advisor |            |                    |   |  |  |  |
| Financial Advisory                   | 2023<br>Rank | 2022<br>Rank           | # of Deals | eals<br># of Deals |   |  |  |  |
| KPMG                                 | 1            | 1                      | 73         | -39                |   |  |  |  |
| Deloitte                             | 2            | 2                      | 54         | 0                  | - |  |  |  |
| PricewaterhouseCoopers               | 3            | 3                      | 36         | -4                 | • |  |  |  |
| Equita Sim SpA / Equita K Finance    | 4            | 7*                     | 32         | 6                  |   |  |  |  |
| Mediobanca                           | 5            | 6                      | 28         | 3                  |   |  |  |  |
| Vitale&Co-IMAP                       | 6            | 4                      | 26         | -4                 |   |  |  |  |
| Rothschild & Co                      | 7            | 5                      | 24         | -2                 |   |  |  |  |
| Ernst & Young LLP                    | 8            | 11                     | 23         | 8                  |   |  |  |  |
| BNP Paribas SA                       | 9*           | 14*                    | 16         | 5                  |   |  |  |  |
| Prometeia SpA                        | 9*           | 25*                    | 16         | 10                 |   |  |  |  |
| JP Morgan                            | 9*           | 18*                    | 16         | 7                  |   |  |  |  |
| Banca Akros SpA/Oaklins Italy        | 12*          | 8*                     | 15         | -1                 |   |  |  |  |
| Ethica Group                         | 12*          | 17                     | 15         | 5                  |   |  |  |  |
| Unicredit                            | 12*          | 37*                    | 15         | 11                 |   |  |  |  |
| Globalscope                          | 15           | 31*                    | 14         | 9                  |   |  |  |  |
| Lazard                               | 16           | 8*                     | 13         | -3                 |   |  |  |  |
| Minerva Corporate Finance Srl        | 17           | 79*                    | 12         | 11                 |   |  |  |  |
| Kon SpA                              | 18           | 8*                     | 11         | -5                 |   |  |  |  |
| Houlihan Lokey                       | 19*          | 7*                     | 10         | -8                 | ▼ |  |  |  |
| Pirola Corporate Fin Spa             | 19*          | 22*                    | 10         | 3                  |   |  |  |  |
| Clearwater International             | 21*          | 14*                    | 9          | -2                 | • |  |  |  |
| BofA Securities Inc                  | 21*          | 55*                    | 9          | 7                  |   |  |  |  |
| Kitra Advisory SpA                   | 21*          | -                      | 9          | 9                  |   |  |  |  |
| Industry Total                       |              |                        | 1.754      | 144                |   |  |  |  |

MM3a - European Involvement Small-Cap

FY2023

|                                    | # of Deals per Advisor |              |            |                   |   |  |  |  |
|------------------------------------|------------------------|--------------|------------|-------------------|---|--|--|--|
| Financial Advisory                 | 2023<br>Rank           | 2022<br>Rank | # of Deals | Change<br># of De |   |  |  |  |
| PricewaterhouseCoopers             | 1                      | 1            | 367        | -115              | ▼ |  |  |  |
| K3 Capital Group PLC               | 2                      | 3            | 336        | -5                |   |  |  |  |
| KPMG                               | 3                      | 2            | 262        | -163              | • |  |  |  |
| Rothschild & Co                    | 4                      | 5            | 227        | -47               |   |  |  |  |
| Deloitte                           | 5                      | 4            | 216        | -89               | • |  |  |  |
| BDO                                | 6                      | 6            | 177        | -91               |   |  |  |  |
| Ernst & Young LLP                  | 7                      | 8            | 170        | -42               | • |  |  |  |
| Oaklins                            | 8                      | 9            | 151        | 0                 | - |  |  |  |
| Grant Thornton                     | 9                      | 7            | 130        | -84               | ▼ |  |  |  |
| Baker Tilly International          | 10                     | 12           | 128        | -4                |   |  |  |  |
| Clearwater International           | 11                     | 13           | 120        | -7                | ▼ |  |  |  |
| Houlihan Lokey                     | 12                     | 10           | 117        | -27               |   |  |  |  |
| Lazard                             | 13                     | 15*          | 115        | 18                |   |  |  |  |
| IMAP                               | 14                     | 11           | 107        | -32               |   |  |  |  |
| Lincoln International              | 15*                    | 18           | 91         | 3                 |   |  |  |  |
| Clairfield International           | 15*                    | 14           | 91         | -9                | • |  |  |  |
| Benchmark International            | 17                     | 21*          | 88         | 22                |   |  |  |  |
| BNP Paribas SA                     | 18                     | 19           | 78         | 2                 |   |  |  |  |
| JP Morgan                          | 19                     | 24           | 70         | 6                 |   |  |  |  |
| Daiwa Securities Group Inc         | 20                     | 25*          | 68         | 6                 |   |  |  |  |
| Translink Corporate Finance        | 21                     | 17           | 64         | -26               | • |  |  |  |
| Natixis                            | 22                     | 28           | 57         | 3                 |   |  |  |  |
| Globalscope                        | 23                     | 23           | 54         | -11               |   |  |  |  |
| Globalscope<br>Credit Agricole CIB | 24                     | 33           | 50         | 3                 |   |  |  |  |
|                                    |                        |              |            |                   |   |  |  |  |
| Industry Total                     |                        |              | 19,229     | -1,809            |   |  |  |  |