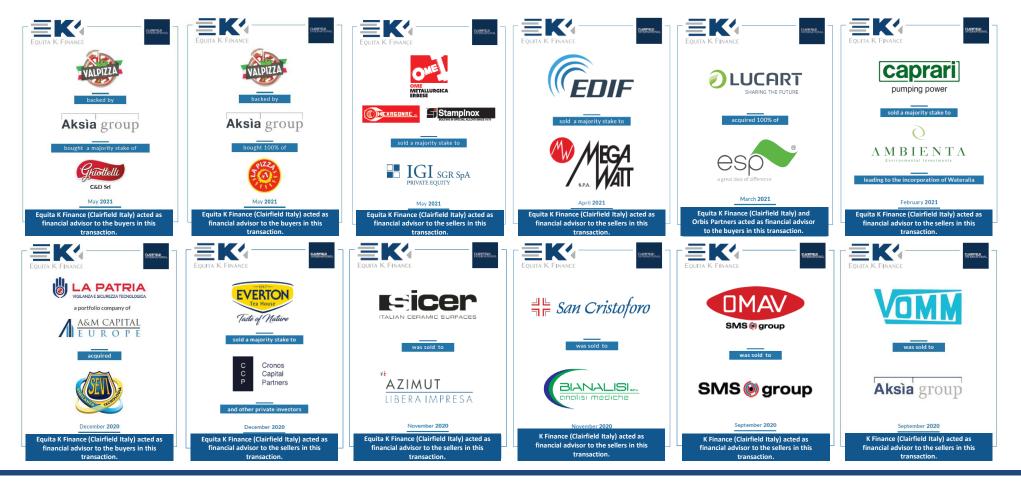

### **CLASSIFICHE INTERNAZIONALI M&A**

Nel 2023 Equita K Finance è 4ª in Italia e Clairfield International, di cui Equita K Finance è partner per l'Italia, è 15ª in Europa

| MM3a - Italian Involvement Small-Cap |              |                        |            |                    |   |  |  |  |
|--------------------------------------|--------------|------------------------|------------|--------------------|---|--|--|--|
|                                      |              |                        |            |                    |   |  |  |  |
|                                      |              | # of Deals per Advisor |            |                    |   |  |  |  |
| Financial Advisory                   | 2023<br>Rank | 2022<br>Rank           | # of Deals | eals<br># of Deals |   |  |  |  |
| KPMG                                 | 1            | 1                      | 73         | -39                |   |  |  |  |
| Deloitte                             | 2            | 2                      | 54         | 0                  | - |  |  |  |
| PricewaterhouseCoopers               | 3            | 3                      | 36         | -4                 | • |  |  |  |
| Equita Sim SpA / Equita K Finance    | 4            | 7*                     | 32         | 6                  |   |  |  |  |
| Mediobanca                           | 5            | 6                      | 28         | 3                  |   |  |  |  |
| Vitale&Co-IMAP                       | 6            | 4                      | 26         | -4                 |   |  |  |  |
| Rothschild & Co                      | 7            | 5                      | 24         | -2                 |   |  |  |  |
| Ernst & Young LLP                    | 8            | 11                     | 23         | 8                  |   |  |  |  |
| BNP Paribas SA                       | 9*           | 14*                    | 16         | 5                  |   |  |  |  |
| Prometeia SpA                        | 9*           | 25*                    | 16         | 10                 |   |  |  |  |
| JP Morgan                            | 9*           | 18*                    | 16         | 7                  |   |  |  |  |
| Banca Akros SpA/Oaklins Italy        | 12*          | 8*                     | 15         | -1                 |   |  |  |  |
| Ethica Group                         | 12*          | 17                     | 15         | 5                  |   |  |  |  |
| Unicredit                            | 12*          | 37*                    | 15         | 11                 |   |  |  |  |
| Globalscope                          | 15           | 31*                    | 14         | 9                  |   |  |  |  |
| Lazard                               | 16           | 8*                     | 13         | -3                 |   |  |  |  |
| Minerva Corporate Finance Srl        | 17           | 79*                    | 12         | 11                 |   |  |  |  |
| Kon SpA                              | 18           | 8*                     | 11         | -5                 |   |  |  |  |
| Houlihan Lokey                       | 19*          | 7*                     | 10         | -8                 | ▼ |  |  |  |
| Pirola Corporate Fin Spa             | 19*          | 22*                    | 10         | 3                  |   |  |  |  |
| Clearwater International             | 21*          | 14*                    | 9          | -2                 | • |  |  |  |
| BofA Securities Inc                  | 21*          | 55*                    | 9          | 7                  |   |  |  |  |
| Kitra Advisory SpA                   | 21*          | -                      | 9          | 9                  |   |  |  |  |
| Industry Total                       |              |                        | 1.754      | 144                |   |  |  |  |

MM3a - European Involvement Small-Cap

FY2023

|                                    | # of Deals per Advisor |              |            |                   |   |  |  |  |
|------------------------------------|------------------------|--------------|------------|-------------------|---|--|--|--|
| Financial Advisory                 | 2023<br>Rank           | 2022<br>Rank | # of Deals | Change<br># of De |   |  |  |  |
| PricewaterhouseCoopers             | 1                      | 1            | 367        | -115              | ▼ |  |  |  |
| K3 Capital Group PLC               | 2                      | 3            | 336        | -5                |   |  |  |  |
| KPMG                               | 3                      | 2            | 262        | -163              | • |  |  |  |
| Rothschild & Co                    | 4                      | 5            | 227        | -47               |   |  |  |  |
| Deloitte                           | 5                      | 4            | 216        | -89               | • |  |  |  |
| BDO                                | 6                      | 6            | 177        | -91               |   |  |  |  |
| Ernst & Young LLP                  | 7                      | 8            | 170        | -42               | • |  |  |  |
| Oaklins                            | 8                      | 9            | 151        | 0                 | - |  |  |  |
| Grant Thornton                     | 9                      | 7            | 130        | -84               | ▼ |  |  |  |
| Baker Tilly International          | 10                     | 12           | 128        | -4                |   |  |  |  |
| Clearwater International           | 11                     | 13           | 120        | -7                | ▼ |  |  |  |
| Houlihan Lokey                     | 12                     | 10           | 117        | -27               |   |  |  |  |
| Lazard                             | 13                     | 15*          | 115        | 18                |   |  |  |  |
| IMAP                               | 14                     | 11           | 107        | -32               |   |  |  |  |
| Lincoln International              | 15*                    | 18           | 91         | 3                 |   |  |  |  |
| Clairfield International           | 15*                    | 14           | 91         | -9                | • |  |  |  |
| Benchmark International            | 17                     | 21*          | 88         | 22                |   |  |  |  |
| BNP Paribas SA                     | 18                     | 19           | 78         | 2                 |   |  |  |  |
| JP Morgan                          | 19                     | 24           | 70         | 6                 |   |  |  |  |
| Daiwa Securities Group Inc         | 20                     | 25*          | 68         | 6                 |   |  |  |  |
| Translink Corporate Finance        | 21                     | 17           | 64         | -26               | • |  |  |  |
| Natixis                            | 22                     | 28           | 57         | 3                 |   |  |  |  |
| Globalscope                        | 23                     | 23           | 54         | -11               |   |  |  |  |
| Globalscope<br>Credit Agricole CIB | 24                     | 33           | 50         | 3                 |   |  |  |  |
|                                    |                        |              |            |                   |   |  |  |  |
| Industry Total                     |                        |              | 19,229     | -1,809            |   |  |  |  |