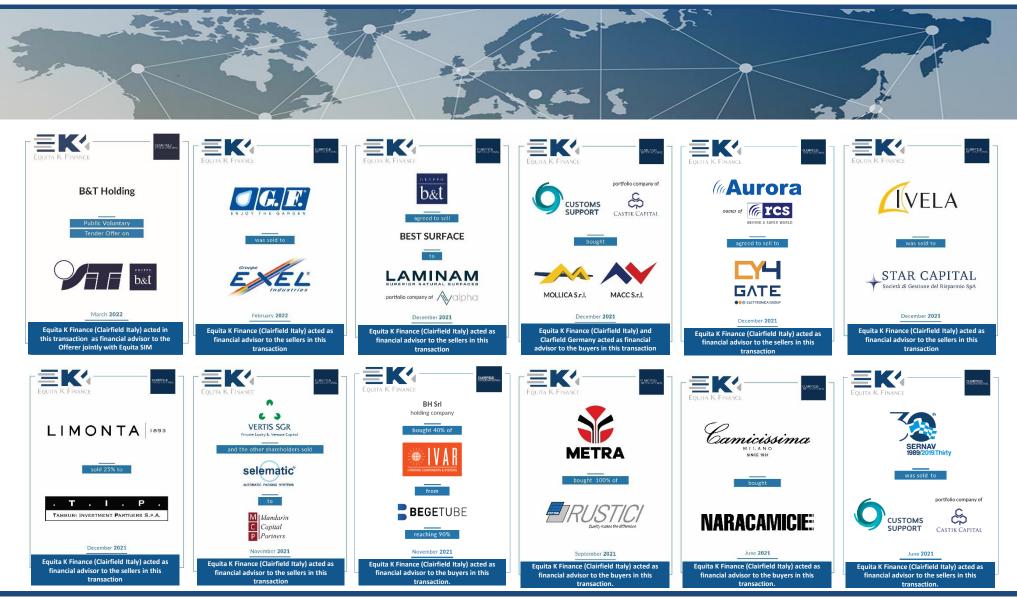

### **CLASSIFICHE INTERNAZIONALI M&A**

Nel 2023 Equita K Finance è 4ª in Italia e Clairfield International, di cui Equita K Finance è partner per l'Italia, è 15ª in Europa

| MM3a - Italian Involvement Small-Cap |              |                        |            |                    |   |  |  |  |
|--------------------------------------|--------------|------------------------|------------|--------------------|---|--|--|--|
|                                      |              |                        |            |                    |   |  |  |  |
|                                      |              | # of Deals per Advisor |            |                    |   |  |  |  |
| Financial Advisory                   | 2023<br>Rank | 2022<br>Rank           | # of Deals | eals<br># of Deals |   |  |  |  |
| KPMG                                 | 1            | 1                      | 73         | -39                |   |  |  |  |
| Deloitte                             | 2            | 2                      | 54         | 0                  | - |  |  |  |
| PricewaterhouseCoopers               | 3            | 3                      | 36         | -4                 | • |  |  |  |
| Equita Sim SpA / Equita K Finance    | 4            | 7*                     | 32         | 6                  |   |  |  |  |
| Mediobanca                           | 5            | 6                      | 28         | 3                  |   |  |  |  |
| Vitale&Co-IMAP                       | 6            | 4                      | 26         | -4                 |   |  |  |  |
| Rothschild & Co                      | 7            | 5                      | 24         | -2                 |   |  |  |  |
| Ernst & Young LLP                    | 8            | 11                     | 23         | 8                  |   |  |  |  |
| BNP Paribas SA                       | 9*           | 14*                    | 16         | 5                  |   |  |  |  |
| Prometeia SpA                        | 9*           | 25*                    | 16         | 10                 |   |  |  |  |
| JP Morgan                            | 9*           | 18*                    | 16         | 7                  |   |  |  |  |
| Banca Akros SpA/Oaklins Italy        | 12*          | 8*                     | 15         | -1                 |   |  |  |  |
| Ethica Group                         | 12*          | 17                     | 15         | 5                  |   |  |  |  |
| Unicredit                            | 12*          | 37*                    | 15         | 11                 |   |  |  |  |
| Globalscope                          | 15           | 31*                    | 14         | 9                  |   |  |  |  |
| Lazard                               | 16           | 8*                     | 13         | -3                 |   |  |  |  |
| Minerva Corporate Finance Srl        | 17           | 79*                    | 12         | 11                 |   |  |  |  |
| Kon SpA                              | 18           | 8*                     | 11         | -5                 |   |  |  |  |
| Houlihan Lokey                       | 19*          | 7*                     | 10         | -8                 | ▼ |  |  |  |
| Pirola Corporate Fin Spa             | 19*          | 22*                    | 10         | 3                  |   |  |  |  |
| Clearwater International             | 21*          | 14*                    | 9          | -2                 | • |  |  |  |
| BofA Securities Inc                  | 21*          | 55*                    | 9          | 7                  |   |  |  |  |
| Kitra Advisory SpA                   | 21*          | -                      | 9          | 9                  |   |  |  |  |
| Industry Total                       |              |                        | 1.754      | 144                |   |  |  |  |

MM3a - European Involvement Small-Cap

FY2023

|                                    | # of Deals per Advisor |              |            |                   |   |  |  |  |
|------------------------------------|------------------------|--------------|------------|-------------------|---|--|--|--|
| Financial Advisory                 | 2023<br>Rank           | 2022<br>Rank | # of Deals | Change<br># of De |   |  |  |  |
| PricewaterhouseCoopers             | 1                      | 1            | 367        | -115              | ▼ |  |  |  |
| K3 Capital Group PLC               | 2                      | 3            | 336        | -5                |   |  |  |  |
| KPMG                               | 3                      | 2            | 262        | -163              | • |  |  |  |
| Rothschild & Co                    | 4                      | 5            | 227        | -47               |   |  |  |  |
| Deloitte                           | 5                      | 4            | 216        | -89               | • |  |  |  |
| BDO                                | 6                      | 6            | 177        | -91               |   |  |  |  |
| Ernst & Young LLP                  | 7                      | 8            | 170        | -42               | • |  |  |  |
| Oaklins                            | 8                      | 9            | 151        | 0                 | - |  |  |  |
| Grant Thornton                     | 9                      | 7            | 130        | -84               | ▼ |  |  |  |
| Baker Tilly International          | 10                     | 12           | 128        | -4                |   |  |  |  |
| Clearwater International           | 11                     | 13           | 120        | -7                | ▼ |  |  |  |
| Houlihan Lokey                     | 12                     | 10           | 117        | -27               |   |  |  |  |
| Lazard                             | 13                     | 15*          | 115        | 18                |   |  |  |  |
| IMAP                               | 14                     | 11           | 107        | -32               |   |  |  |  |
| Lincoln International              | 15*                    | 18           | 91         | 3                 |   |  |  |  |
| Clairfield International           | 15*                    | 14           | 91         | -9                | • |  |  |  |
| Benchmark International            | 17                     | 21*          | 88         | 22                |   |  |  |  |
| BNP Paribas SA                     | 18                     | 19           | 78         | 2                 |   |  |  |  |
| JP Morgan                          | 19                     | 24           | 70         | 6                 |   |  |  |  |
| Daiwa Securities Group Inc         | 20                     | 25*          | 68         | 6                 |   |  |  |  |
| Translink Corporate Finance        | 21                     | 17           | 64         | -26               | • |  |  |  |
| Natixis                            | 22                     | 28           | 57         | 3                 |   |  |  |  |
| Globalscope                        | 23                     | 23           | 54         | -11               |   |  |  |  |
| Globalscope<br>Credit Agricole CIB | 24                     | 33           | 50         | 3                 |   |  |  |  |
|                                    |                        |              |            |                   |   |  |  |  |
| Industry Total                     |                        |              | 19,229     | -1,809            |   |  |  |  |